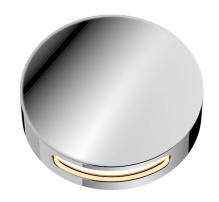

# **CARPI**

## BODY FINISHES

POLISHED STAINLESS STEEL

SMALL ROUND FRAME

ONE SIDE LIGHT DISTRIBUTION

LOW INSTALLATION DEPHT REQUIRED

SCREW MOUNTING

## MATERIALS

ALUMINUM BODY STAINLESS STEEL FRAME PMMA DIFFUSER