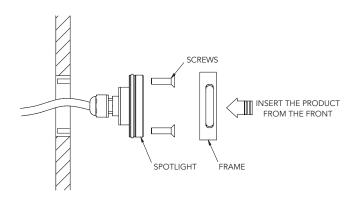

LIGHTS**

for Interiors



# **CARPI**













## BODY FINISHES



POLISHED STAINLESS STEEL

SMALL ROUND FRAME

ONE SIDE LIGHT DISTRIBUTION

LOW INSTALLATION DEPHT REQUIRED

SCREW MOUNTING

## MATERIALS

ALUMINUM BODY STAINLESS STEEL FRAME PMMA DIFFUSER

### **APPLICATIONS**

PATHWAY LIGHTING

| ITEM      | POWER SUPPLY                        | COLOR TEMP.    | BODY FINISHES       |
|-----------|-------------------------------------|----------------|---------------------|
| CODE      | CLL<br>VDC 24<br>DRIVER<br>INCLUDED | 2700K<br>3000K | POLISHED<br>S.STEEL |
| 30CARPI01 | D                                   | 2 - 3          | SS40                |







#### PHOTOMETRIC DATA

WATT: 1.5

BEAM: ASYMMETRIC

CRI: ≥90



PHOTOMETRIC CALCULATION

NOT AVAILABLE

#### INSTALLATION STEPS