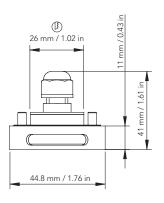

## BODY FINISHES

POLISHED STAINLESS STEEL

SMALL ROUND FRAME

ONE SIDE LIGHT DISTRIBUTION

LOW INSTALLATION DEPHT REQUIRED

SCREW MOUNTING

## MATERIALS

ALUMINUM BODY STAINLESS STEEL FRAME PMMA DIFFUSER