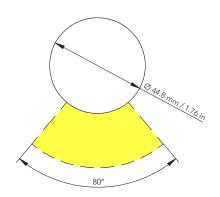

#### PHOTOMETRIC DATA

WATT: 1.5

BEAM: ASYMMETRIC

CRI: ≥90

PHOTOMETRIC CALCULATION

NOT AVAILABLE