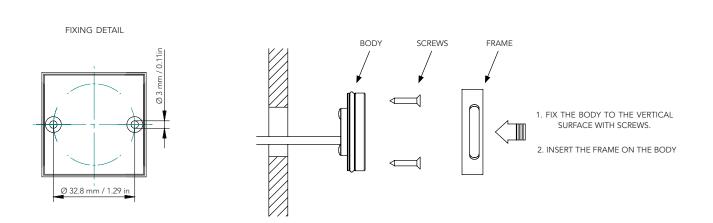

# COURTESY LIGHTS

for Yacht Interiors and Villa Indoor



# LECCE



SMALL SQUARE FRAME ONE SIDE LIGHT DISTRIBUTION LOW INSTALLATION DEPHT REQUIRED BODY FINISHES

POLISHED STAINLESS STEEL

### MATERIALS

ALUMINUM BODY STAINLESS STEEL FRAME PMMA DIFFUSER

# APPLICATIONS

PATHWAY LIGHTING STAIR LIGHTING

| ITEM      | POWER SUPPLY                        | COLOR TEMP.    | BODY FINISHES       |
|-----------|-------------------------------------|----------------|---------------------|
| CODE      | CLL<br>VDC 24<br>DRIVER<br>INCLUDED | 2700K<br>3000K | POLISHED<br>S.STEEL |
| 30LECCE01 | D                                   | 2 - 3          | SS40                |







## PHOTOMETRIC DATA



NOT AVAILABLE

### INSTALLATION STEPS