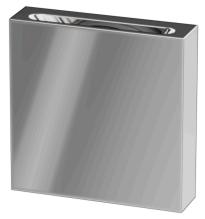

# LECCE

SMALL SQUARE FRAME ONE SIDE LIGHT DISTRIBUTION LOW INSTALLATION DEPHT REQUIRED BODY FINISHES

POLISHED STAINLESS STEEL

### MATERIALS

ALUMINUM BODY STAINLESS STEEL FRAME PMMA DIFFUSER