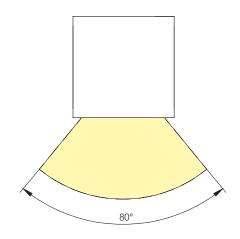

# COURTESY LIGHTS

for Yacht Interiors and Villa Indoor



# LECCE



SMALL SQUARE FRAME ONE SIDE LIGHT DISTRIBUTION LOW INSTALLATION DEPHT REQUIRED BODY FINISHES

POLISHED STAINLESS STEEL

### MATERIALS

ALUMINUM BODY STAINLESS STEEL FRAME PMMA DIFFUSER

# APPLICATIONS

PATHWAY LIGHTING STAIR LIGHTING

| ITEM      | POWER SUPPLY                        | COLOR TEMP.    | BODY FINISHES       |
|-----------|-------------------------------------|----------------|---------------------|
| CODE      | CLL<br>VDC 24<br>DRIVER<br>INCLUDED | 2700K<br>3000K | POLISHED<br>S.STEEL |
| 30LECCE01 | D                                   | 2 - 3          | SS40                |







## PHOTOMETRIC DATA



NOT AVAILABLE

### INSTALLATION STEPS