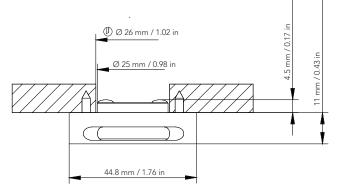

# LECCE

SMALL SQUARE FRAME ONE SIDE LIGHT DISTRIBUTION LOW INSTALLATION DEPHT REQUIRED BODY FINISHES

POLISHED STAINLESS STEEL